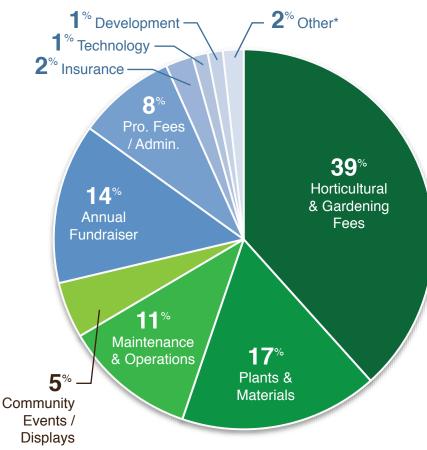

Denotes direct mission costs: Square gardening, maintenance and community activities.

Other\* - Bank Fees and Miscellaneous.

## **Expenses**

| <b>Horticultural &amp; Gardening Fees</b> | 46,583  |
|-------------------------------------------|---------|
| Plants & Materials                        | 20,502  |
| Maintenance & Operations                  | 13,701  |
| Community Events / Displays               | 5,810   |
| Annual Fundraiser                         | 16,572  |
| Professional Fees / Admin.                | 10,179  |
| Insurance                                 | 2,824   |
| Technology                                | 1,599   |
| Development                               | 1,551   |
| Other*                                    | 2,141   |
| Total Expenses                            | 121,462 |