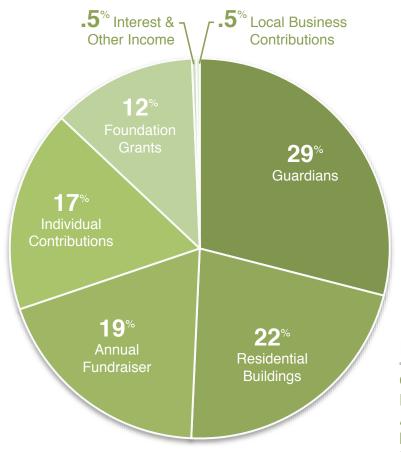

## Revenues

| Guardians                           | 35,000  |
|-------------------------------------|---------|
| Residential Buildings               | 26,233  |
| Annual Fundraiser                   | 23,065  |
| Individual Contributions            | 20,782  |
| Foundation Grants                   | 14,863  |
| Interest & Other Income             | 450     |
| <b>Local Business Contributions</b> | 350     |
| Total Revenues                      | 120,744 |