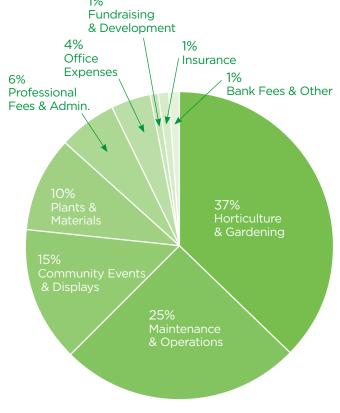

### **EXPENSES**

### **MISSION**

| Horticulture & Gardening    | \$54,000 |
|-----------------------------|----------|
| Maintenance & Operations    | \$35,760 |
| Community Events & Displays | \$21,049 |
| Plants & Materials          | \$14,343 |

### **OTHER**

| Professional Fees & Admin. | \$8,710 |
|----------------------------|---------|
| Office Expenses            | \$4,995 |
| Insurance                  | \$2,004 |
| Bank Fees & Other          | \$1,899 |
| Fundraising & Development  | \$1,851 |

TOTAL EXPENSES \$144,611