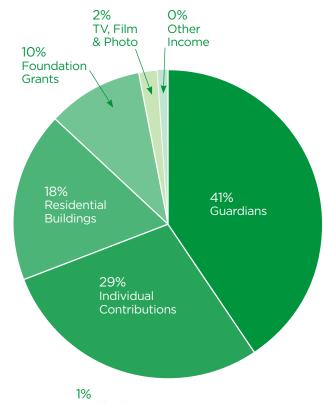

## **REVENUES**

| Guardians                | \$65,201 |
|--------------------------|----------|
| Individual Contributions | \$45,432 |
| Residential Buildings    | \$29,000 |
| Foundation Grants        | \$14,992 |
| TV, Film & Photo Shoots  | \$3,000  |
| Other Income             | \$9      |

TOTAL REVENUES

\$157,634