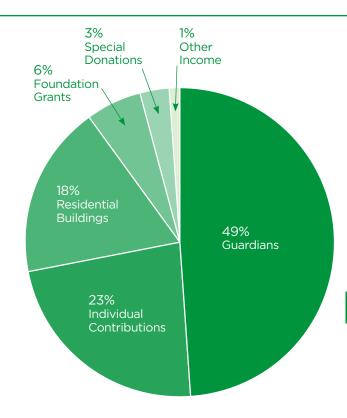

## **REVENUES**

| Guardians                | \$79,000 |
|--------------------------|----------|
| Individual Contributions | \$36,788 |
| Residential Buildings    | \$29,000 |
| Foundation Grants        | \$9,982  |
| Special Donations        | \$4,500  |
| Other Income             | \$1,371  |
| Annual Fundraiser*       | \$0      |
| TV, Film & Photo Shoots  | \$0      |

| IOIAL REVENUES \$100,04 | TOTA | L REVENUES | \$160,64 |
|-------------------------|------|------------|----------|
|-------------------------|------|------------|----------|