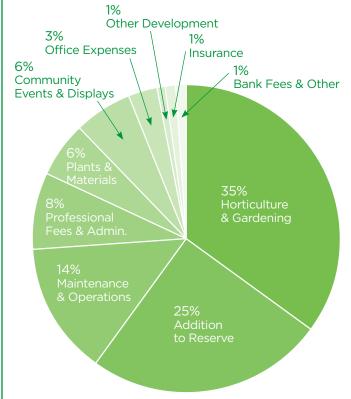

## **EXPENSES**

| MICCION |     |  |      |  |
|---------|-----|--|------|--|
| MICCION |     |  |      |  |
| MICCIAN |     |  | B 10 |  |
|         | D/I |  | NI   |  |

| Horticulture & Gardening    | \$54,167 |
|-----------------------------|----------|
| Maintenance & Operations    | \$21,243 |
| Plants & Materials          | \$9,748  |
| Community Events & Displays | \$9,549  |
| Addition to Reserve         | \$40,000 |
| OTHER                       |          |
| Professional Fees & Admin.  | \$11,938 |
| Office Expenses             | \$4,074  |
| Other Development           | \$2,154  |
| Insurance                   | \$1,802  |
| Bank Fees & Other           | \$1,551  |
| Annual Fundraiser*          | \$0      |

\$156,226

\*Cancelled due to COVID-19

**TOTAL EXPENSES**